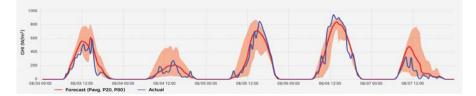

# Day-ahead power forecast for a 30 MWp distributed PV portfolio (tropical island)