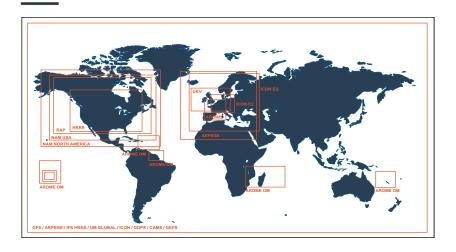

## **GLOBAL AND REGIONAL NWP MODELS**

#### WORLDWIDE COVERAGE

Thanks to a large number of global and regional NWP data from several weather services

TAILORED OUTPUTS

In terms of weather parameters, update frequency, granularity and delivery settings

SteadyMet can be configured at very high resolution using the Weather Research and Forecasting (WRF) model, providing highly accurate forecasts at local scale. Steadysun is able to implement and optimize this model anywhere in the world to meet the need of high-quality day-ahead forecasts.