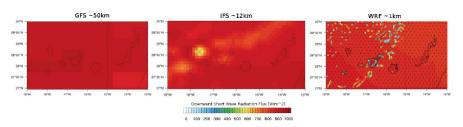

### Multi-model GHI forecast above subtropical islands

SteadyMet can be configured at very high resolution using the Weather Research and Forecasting (WRF) model, providing highly accurate forecasts at local scale. Steadysun is able to implement and optimize this model anywhere in the world to meet the need of high-quality day-ahead forecasts.