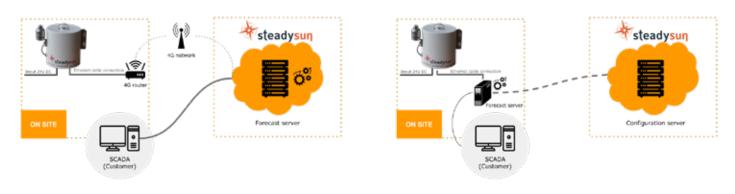

### Cloud configuration using cellular network

Reliable internet connection required upload 3.2 Mbps, 50ms latency

Reliable VPN connection required

Contact-us: