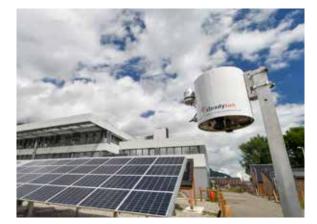

# SW-X all-sky imager

Capturing sky conditions

### ABOUT

SW-X all-sky imagers provide local, continuous monitoring of rapidly changing sky and weather conditions, delivering essential observational data for a range of applications.

Designed for extreme weather conditions and remote locations, this advanced instrumentation system offers valuable solutions for the management of energy systems including solar as well as atmospheric science research and operations.