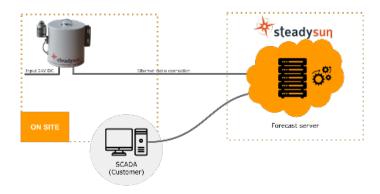

### **Cloud configuration**

Reliable internet connection required upload 3.2 Mbps, 50ms latency